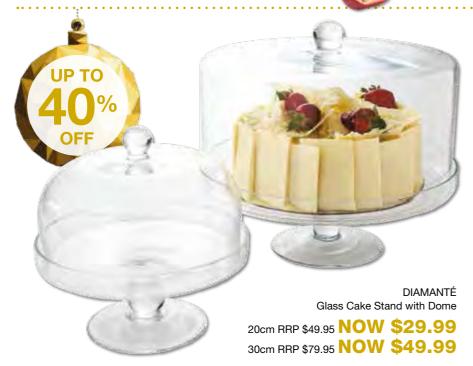

## There's something for everyone

## this Christmas!















## Alfresco Entertaining is easy with

Mediterranean inspired colourful Ponto and Lanka Ceramics

Large Round Ceramic Platter 36cm RRP \$49.95

**NOW \$29.99** 

Round Bowl 30cm RRP \$39.95 **NOW** \$29.99
Ponto Blue and White Prestige Porcelain 16 Piece Dinner Set
RRP \$159.95 **NOW** \$99.99





## Artisan Ceramics

Beautiful organic shaped crackle glaze dinner ware



Available in 3 pastel tones - Dusk Pink, Cloudy Blue, Storm Grey **From \$4.95** 

Artisan Dipped Canisters 500ml **\$14.95** 1Litre **\$19.95ea** 

Create a Scandinavian sophistication

with the cool Nordic tones of our Elemental Range

3 Piece Gift Boxed Sets RRP \$39.95 **NOW \$29.99**Available in Square Platters, Rectangle Platters & Rectangle Bowls

**UP TO 40% OFF ELEMENTAL BOARDS** 

Marble & Ash Handle Board R