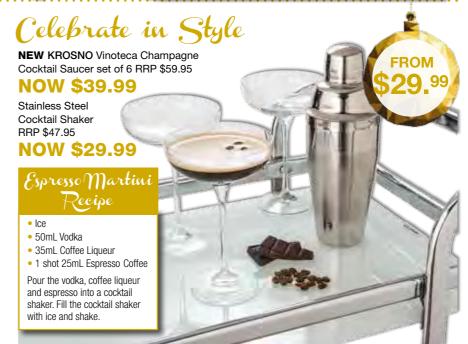

## There's something for everyone

## this Christmas!















## Alfresco Entertaining is easy with

Mediterranean inspired colourful Ponto and Lanka Ceramics

Large Round Ceramic Platter 36cm RRP \$49.95

**NOW \$29.99** 

Round Bowl 30cm RRP \$39.95 **NOW** \$29.99
Ponto Blue and White Prestige Porcelain 16 Piece Dinner Set
RRP \$159.95 **NOW** \$99.99





## Artisan Ceramics

Beautiful organic shaped crackle glaze dinner ware



Available in 3 pastel tones - Dusk Pink, Cloudy Blue, Storm Grey **From \$4.95** 

Artisan Dipped Canisters 500ml **\$14.95** 1Litre **\$19.95ea** 

Create a Scandinavian sophistication

with the cool Nordic tones of our Elemental Range

3 Piece Gift Boxed Sets RRP \$39.95 **NOW \$29.99**Available in Square Platters, Rectangle Platters & Rectangle Bowls

**UP TO 40% OFF ELEMENTAL BOARDS** 

Marble & Ash Handle Board