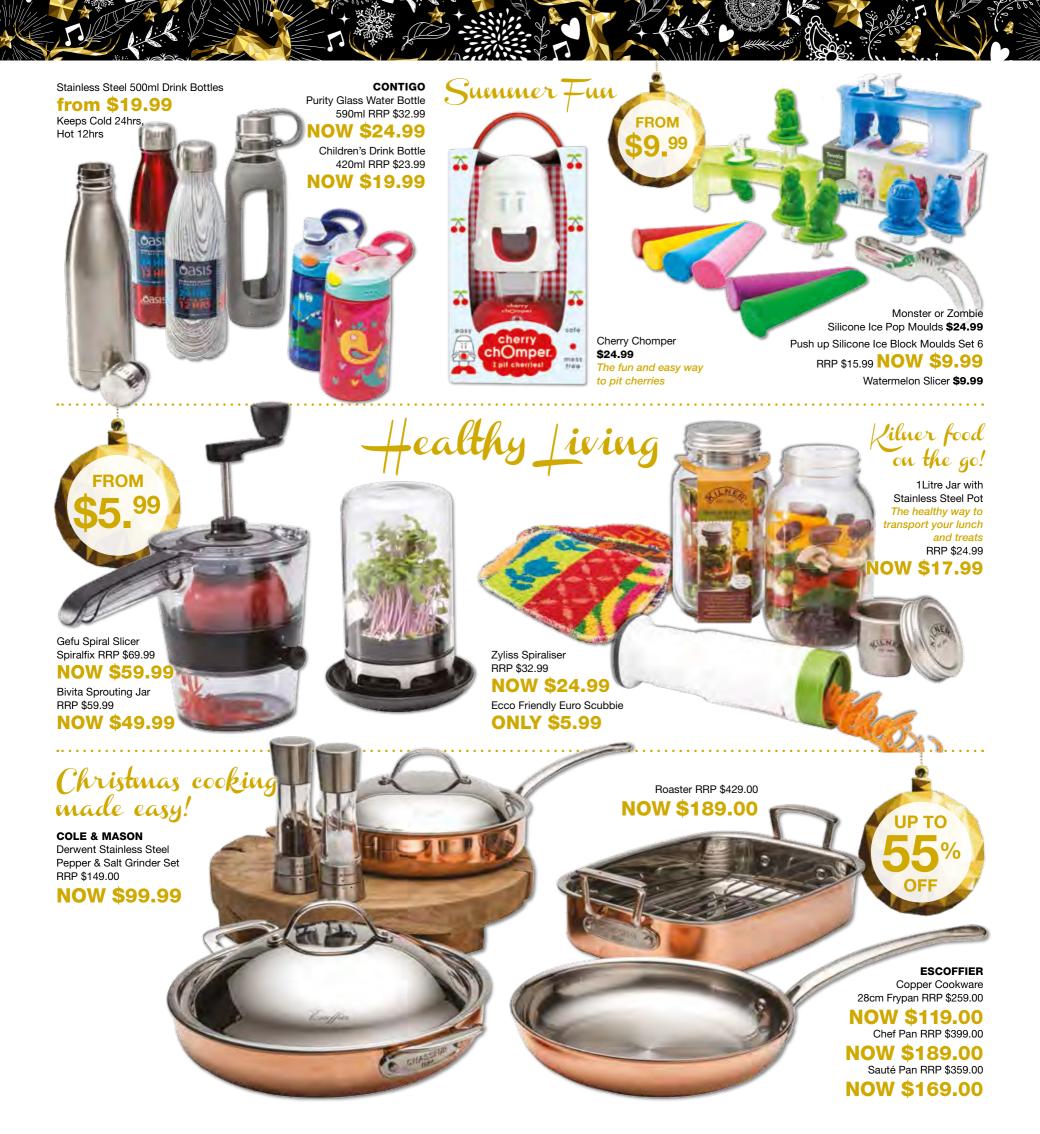

\$49.95

**NOW \$29.99** 

Round Bowl 30cm RRP \$39.95 **NOW** \$29.99
Ponto Blue and White Prestige Porcelain 16 Piece Dinner Set
RRP \$159.95 **NOW** \$99.99





## Artisan Ceramics

Beautiful organic shaped crackle glaze dinner ware



Available in 3 pastel tones - Dusk Pink, Cloudy Blue, Storm Grey **From \$4.95** 

Artisan Dipped Canisters 500ml **\$14.95** 1Litre **\$19.95ea** 

Create a Scandinavian sophistication

with the cool Nordic tones of our Elemental Range

3 Piece Gift Boxed Sets RRP \$39.95 **NOW \$29.99**Available in Square Platters, Rectangle Platters & Rectangle Bowls

**UP TO 40% OFF ELEMENTAL BOARDS** 

Marble & Ash Handle Board RRP \$79.95 NOW \$49.99

Marble & Ash Paddle Board RRP \$69.95 NOW \$39.99

Ash Paddle Board RRP \$49.95 NOW \$29.99