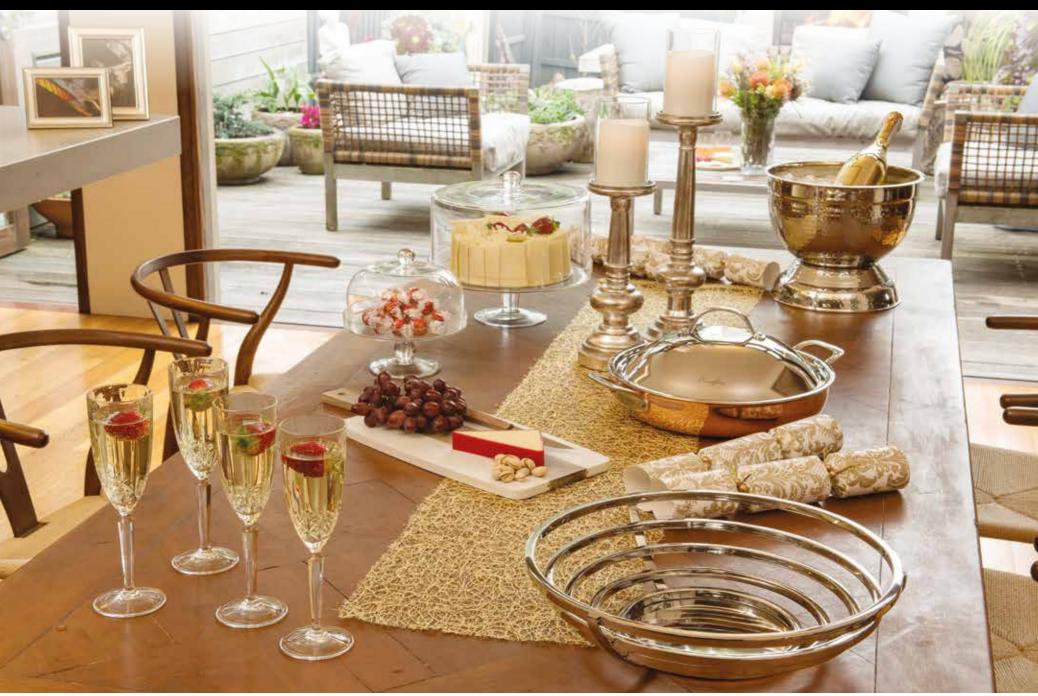

## There's something for everyone

## this Christmas!















## Alfresco Entertaining is easy with

Mediterranean inspired colourful Ponto and Lanka Ceramics

Large Round Ceramic Platter 36cm RRP \$49.95

**NOW \$29.99** 

Round Bowl 30cm RRP \$39.95 **NOW** \$29.99
Ponto Blue and White Prestige Porcelain 16 Piece Dinner Set
RRP \$159.95 **NOW** \$99.99





## Artisan Ceramics

Beautiful organic shaped crackle glaze dinner ware



Available in 3 pastel tones - Dusk Pink, Cloudy Blue, Storm Grey **From \$4.95** 

Artisan Dipped Canisters 500ml **\$14.95** 1Litre **\$19.95ea** 

Create a Scandinavian sophistication

with the cool Nordic tones of our Elemental Range

3 Piece Gift Boxed Sets RRP \$39.95 **NOW \$29.99**Available in Square Platters, Rectangle Platters & Rectangle Bowls

**UP TO 40% OFF ELEMENTAL BOARDS** 

Marble & Ash Hand