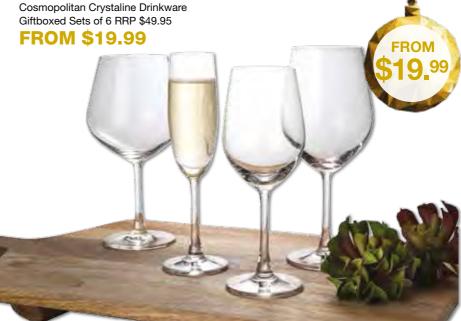

## There's something for everyone

## this Christmas!















## Alfresco Entertaining is easy with

Mediterranean inspired colourful Ponto and Lanka Ceramics

Large Round Ceramic Platter 36cm RRP \$49.95

**NOW \$29.99** 

Round Bowl 30cm RRP \$39.95 **NOW** \$29.99
Ponto Blue and White Prestige Porcelain 16 Piece Dinner Set
RRP \$159.95 **NOW** \$99.99





## Artisan Ceramics

Beautiful organic shaped crackle glaze dinner ware



Available in 3 pastel tones - Dusk Pink, Cloudy Blue, Storm Grey **From \$4.95** 

Artisan Dipped Canisters 500ml **\$14.95** 1Litre **\$19.95ea** 

Create a Scandinavian sophistication

with the cool Nordic tones of our Elemental Range

3 Piece Gift Boxed Sets RRP \$39.95 **NOW \$29.99**Available in Square Platters, Rectangle Platters & Rectangle Bowls

**UP TO 40% OFF ELEMENTAL BOARDS** 

Marble & Ash Handle B