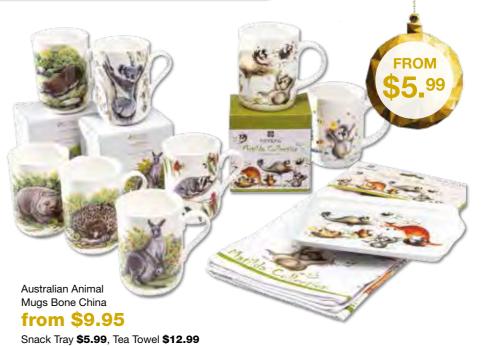

36cm RRP \$49.95

**NOW \$29.99** 

Round Bowl 30cm RRP \$39.95 **NOW** \$29.99
Ponto Blue and White Prestige Porcelain 16 Piece Dinner Set
RRP \$159.95 **NOW** \$99.99





## Artisan Ceramics

Beautiful organic shaped crackle glaze dinner ware



Available in 3 pastel tones - Dusk Pink, Cloudy Blue, Storm Grey **From \$4.95** 

Artisan Dipped Canisters 500ml **\$14.95** 1Litre **\$19.95ea** 

Create a Scandinavian sophistication

with the cool Nordic tones of our Elemental Range

3 Piece Gift Boxed Sets RRP \$39.95 **NOW \$29.99**Available in Square Platters, Rectangle Platters & Rectangle Bowls

**UP TO 40% OFF ELEMENTAL BOARDS** 

Marble & Ash Handle Board RRP \$79.95 NOW \$49.99

Marble & Ash Paddle Board RRP \$69.95 NOW \$39.99

Ash Paddle Board RRP \$49.95 NOW \$29.99