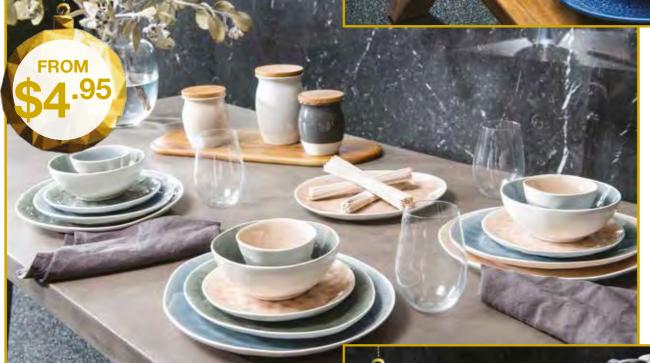

## Artisan Ceramics

Beautiful organic shaped crackle glaze dinner ware

Available in 3 pastel tones - Dusk Pink, Cloudy Blue, Storm Grey **From \$4.95** 

Artisan Dipped Canisters 500ml **\$14.95** 1Litre **\$19.95ea** 