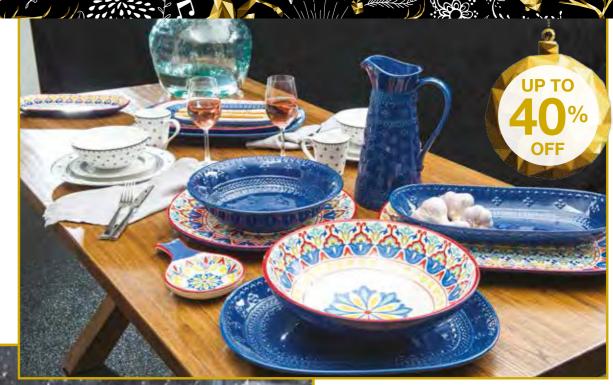

## Alfresco Entertaining is easy with

Mediterranean inspired colourful Ponto and Lanka Ceramics

Large Round Ceramic Platter 36cm RRP \$49.95

**NOW \$29.99** 

Round Bowl 30cm RRP \$39.95 **NOW** \$29.99
Ponto Blue and White Prestige Porcelain 16 Piece Dinner Set
RRP \$159.95 **NOW** \$99.99