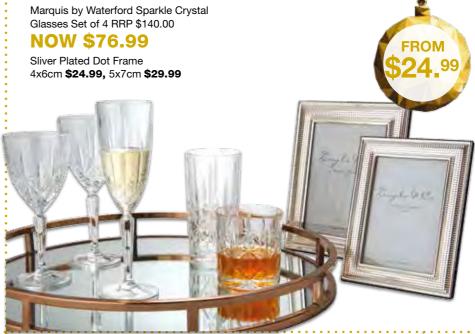

tter 36cm RRP \$49.95

**NOW \$29.99** 

Round Bowl 30cm RRP \$39.95 **NOW** \$29.99
Ponto Blue and White Prestige Porcelain 16 Piece Dinner Set
RRP \$159.95 **NOW** \$99.99





## Artisan Ceramics

Beautiful organic shaped crackle glaze dinner ware



Available in 3 pastel tones - Dusk Pink, Cloudy Blue, Storm Grey **From \$4.95** 

Artisan Dipped Canisters 500ml **\$14.95** 1Litre **\$19.95ea** 

Create a Scandinavian sophistication

with the cool Nordic tones of our Elemental Range

3 Piece Gift Boxed Sets RRP \$39.95 **NOW \$29.99**Available in Square Platters, Rectangle Platters & Rectangle Bowls

**UP TO 40% OFF ELEMENTAL BOARDS** 

Marble & Ash Handle Board RRP \$79.95 NOW \$49.99

Marble & Ash Paddle Board RRP \$69.95 NOW \$39.99

Ash Paddle Board RRP \$49.95 NOW \$29.99