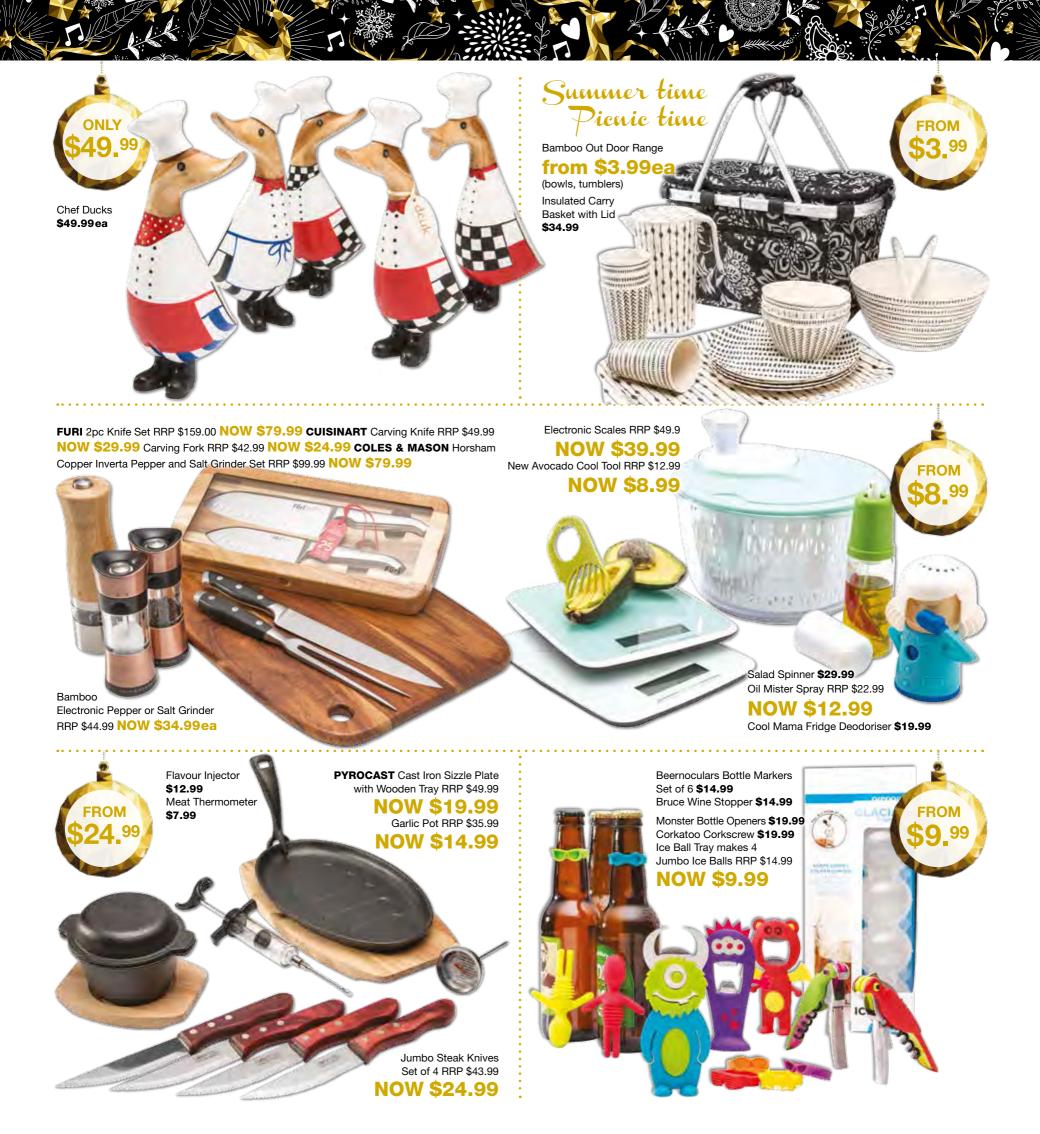

49.95

**NOW \$29.99** 

Round Bowl 30cm RRP \$39.95 **NOW** \$29.99
Ponto Blue and White Prestige Porcelain 16 Piece Dinner Set
RRP \$159.95 **NOW** \$99.99





## Artisan Ceramics

Beautiful organic shaped crackle glaze dinner ware



Available in 3 pastel tones - Dusk Pink, Cloudy Blue, Storm Grey **From \$4.95** 

Artisan Dipped Canisters 500ml **\$14.95** 1Litre **\$19.95ea** 

Create a Scandinavian sophistication

with the cool Nordic tones of our Elemental Range

3 Piece Gift Boxed Sets RRP \$39.95 **NOW \$29.99**Available in Square Platters, Rectangle Platters & Rectangle Bowls

**UP TO 40% OFF ELEMENTAL BOARDS** 

Marble & Ash Handle Board RRP \$79.95 NOW \$49.99

Marble & Ash Paddle Board RRP \$69.95 NOW \$39.99

Ash Paddle Board RRP \$49.95 NOW \$29.99