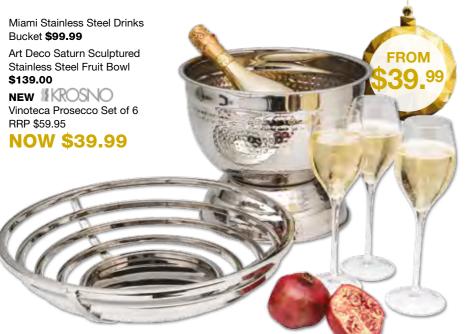

## There's something for everyone

## this Christmas!















## Alfresco Entertaining is easy with

Mediterranean inspired colourful Ponto and Lanka Ceramics

Large Round Ceramic Platter 36cm RRP \$49.95

**NOW \$29.99** 

Round Bowl 30cm RRP \$39.95 **NOW** \$29.99
Ponto Blue and White Prestige Porcelain 16 Piece Dinner Set
RRP \$159.95 **NOW** \$99.99





## Artisan Ceramics

Beautiful organic shaped crackle glaze dinner ware



Available in 3 pastel tones - Dusk Pink, Cloudy Blue, Storm Grey **From \$4.95** 

Artisan Dipped Canisters 500ml **\$14.95** 1Litre **\$19.95ea** 

Create a Scandinavian sophistication

with the cool Nordic tones of our Elemental Range

3 Piece Gift Boxed Sets RRP \$39.95 **NOW \$29.99**Available in Square Platters, Rectangle Platters & Rectangle Bowls

**UP TO 40% OFF ELEMENTAL BOARDS** 

Marble & Ash Handle Boa