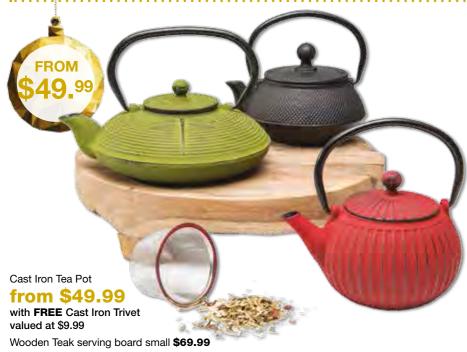

er 36cm RRP \$49.95

**NOW \$29.99** 

Round Bowl 30cm RRP \$39.95 **NOW** \$29.99
Ponto Blue and White Prestige Porcelain 16 Piece Dinner Set
RRP \$159.95 **NOW** \$99.99





## Artisan Ceramics

Beautiful organic shaped crackle glaze dinner ware



Available in 3 pastel tones - Dusk Pink, Cloudy Blue, Storm Grey **From \$4.95** 

Artisan Dipped Canisters 500ml **\$14.95** 1Litre **\$19.95ea** 

Create a Scandinavian sophistication

with the cool Nordic tones of our Elemental Range

3 Piece Gift Boxed Sets RRP \$39.95 **NOW \$29.99**Available in Square Platters, Rectangle Platters & Rectangle Bowls

**UP TO 40% OFF ELEMENTAL BOARDS** 

Marble & Ash Handle Board RRP \$79.95 NOW \$49.99

Marble & Ash Paddle Board RRP \$69.95 NOW \$39.99

Ash Paddle Board RRP \$49.95 NOW \$29.99